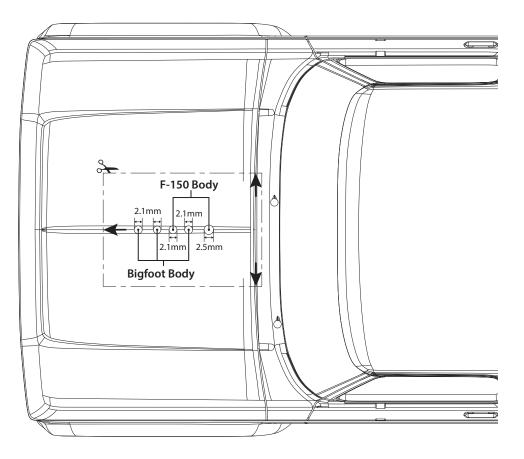

## **TRX-4MT<sup>™</sup> Cutting Template for adding engine detail**

- Cut out the hood template along the lines as indicated below.
- Secure the template to the body with adhesive tape, aligning the arrows on the template with the body lines on the hood as shown.
- Mark the hole locations indicated on the template (either for the Ford® F-150® body OR the Bigfoot® body).
- Use a tapered reamer to cut the far right hole at 2.5mm and the middle hole at 2.1mm for the Ford F-150 body.
- Use a tapered reamer to cut the second hole from the right and the left two holes at 2.1mm for the Bigfoot body.